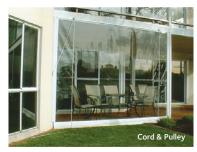

## STRAIGHT DROP FABRIC & PVC AWNINGS

Straight Drop Fabric and PVC Awnings are perfect for enclosing pergolas, verandahs, outdoor living areas and restaurants for privacy and weather protection.

Custom-made to suit your specific needs, Straight Drop Awnings are designed to maximise the use of your outdoor areas all year round without creating a visual barrier.

Please note: Clear PVC material may shrink in size by up to 3%.