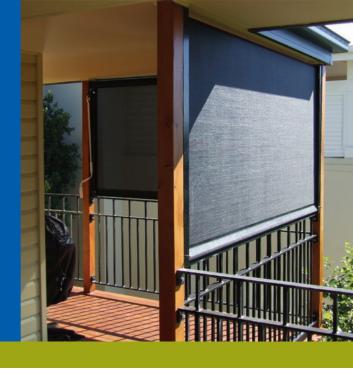

## STRAIGHT DROP FABRIC & PVC AWNINGS

Straight Drop Fabric and PVC Awnings are perfect for enclosing pergolas, verandahs, outdoor living areas and restaurants for privacy and weather protection.

Custom-made to suit your specific needs, Straight Drop Awnings are designed to maximise the use of your outdoor areas all year round without creating a visual barrier.

## Features & Benefits

- Your choice of guide: We offer wire guided, cord & pulley and channel guided. Channel guide options include the spring operated multi-stop that can easily be locked into any position or the heavy-duty crank operation particularly suitable for large expanses.
- **Motorisation:** Motorisation is an option for wire guide and heavy-duty Straight Drop Awnings.
- **Durable fabrics:** Many of the fabrics we use are manufactured in Australia to suit local conditions. You can have confidence knowing that they will look great for many years.
- Technically superior materials: We make our Straight Drop Awnings from components that have been engineered to last in Australia's harsh conditions.
- Choice of fabric: Choose a sunscreen or PVC fabric to retain your view while still providing weather protection or choose from our huge variety of patterns, block coloured acrylic or canvas fabrics for privacy and maximum sun protection.