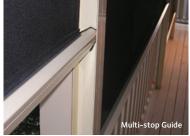

## Features & Benefits

- Your choice of guide: We offer wire guided, cord & pulley and channel guided. Channel guide options include the spring operated multi-stop that can easily be locked into any position or the heavy-duty crank operation particularly suitable for large expanses.
- **Motorisation:** Motorisation is an option for wire guide and heavy-duty Straight Drop Awnings.
- **Durable fabrics:** Many of the fabrics we use are manufactured in Australia to suit local conditions. You can have confidence knowing that they will look great for many years.
- Technically superior materials: We make our Straight Drop Awnings from components that have been engineered to last in Australia's harsh conditions.
- Choice of fabric: Choose a sunscreen or PVC fabric to retain your view while still providing weather protection or choose from our huge variety of patterns, block coloured acrylic or canvas fabrics for privacy and maximum sun protection.