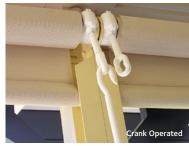

## Features & Benefits

- Your choice of guide: We offer wire guided, cord & pulley and channel guided. Channel guide options include the spring operated multi-stop that can easily be locked into any position or the heavy-duty crank operation particularly suitable for large expanses.
- **Motorisation:** Motorisation is an option for wire guide and heavy-duty Straight Drop Awnings.
- **Durable fabrics:** Many of the fabrics we use are manufactured in Australia to suit local conditions. You can have confidence knowing that they will look great for many years.
- Technically superior materials: We make our Straight Drop Awnings from components that have been engineered to last in Australia's harsh conditions.
- Choice of fabric: Choose a sunscreen or PVC fabric to retain your view while still providing weather protection or choose from our huge variety of patterns, block coloured acrylic or canvas fabrics for privacy and maximum sun protection.