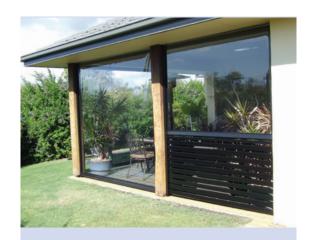

## STRAIGHT DROP FABRIC & PVC AWNINGS

Straight Drop Fabric and PVC Awnings are perfect for enclosing pergolas, verandahs, outdoor living areas and restaurants for privacy and weather protection.

Custom-made to suit your specific needs, Straight Drop Awnings are designed to maximise the use of your outdoor areas all year round without creating a visual barrier.