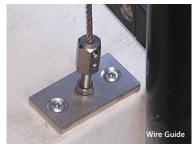

## Features & Benefits

- Your choice of guide: We offer wire guided, cord & pulley and channel guided. Channel guide options include the spring operated multi-stop that can easily be locked into any position or the heavy-duty crank operation particularly suitable for large expanses.
- **Motorisation:** Motorisation is an option for wire guide and heavy-duty Straight Drop Awnings.
- **Durable fabrics:** Many of the fabrics we use are manufactured in Australia to suit local conditions. You can have confidence knowing that they will look great for many years.
- Technically superior materials: We make our Straight Drop Awnings from components that have been engineered to last in Australia's harsh conditions.
- Choice of fabric: Choose a sunscreen or PVC fabric to retain your view while still providing weather protection or choose from our huge variety of patterns, block coloured acrylic or canvas fabrics for privacy and maximum sun protection.